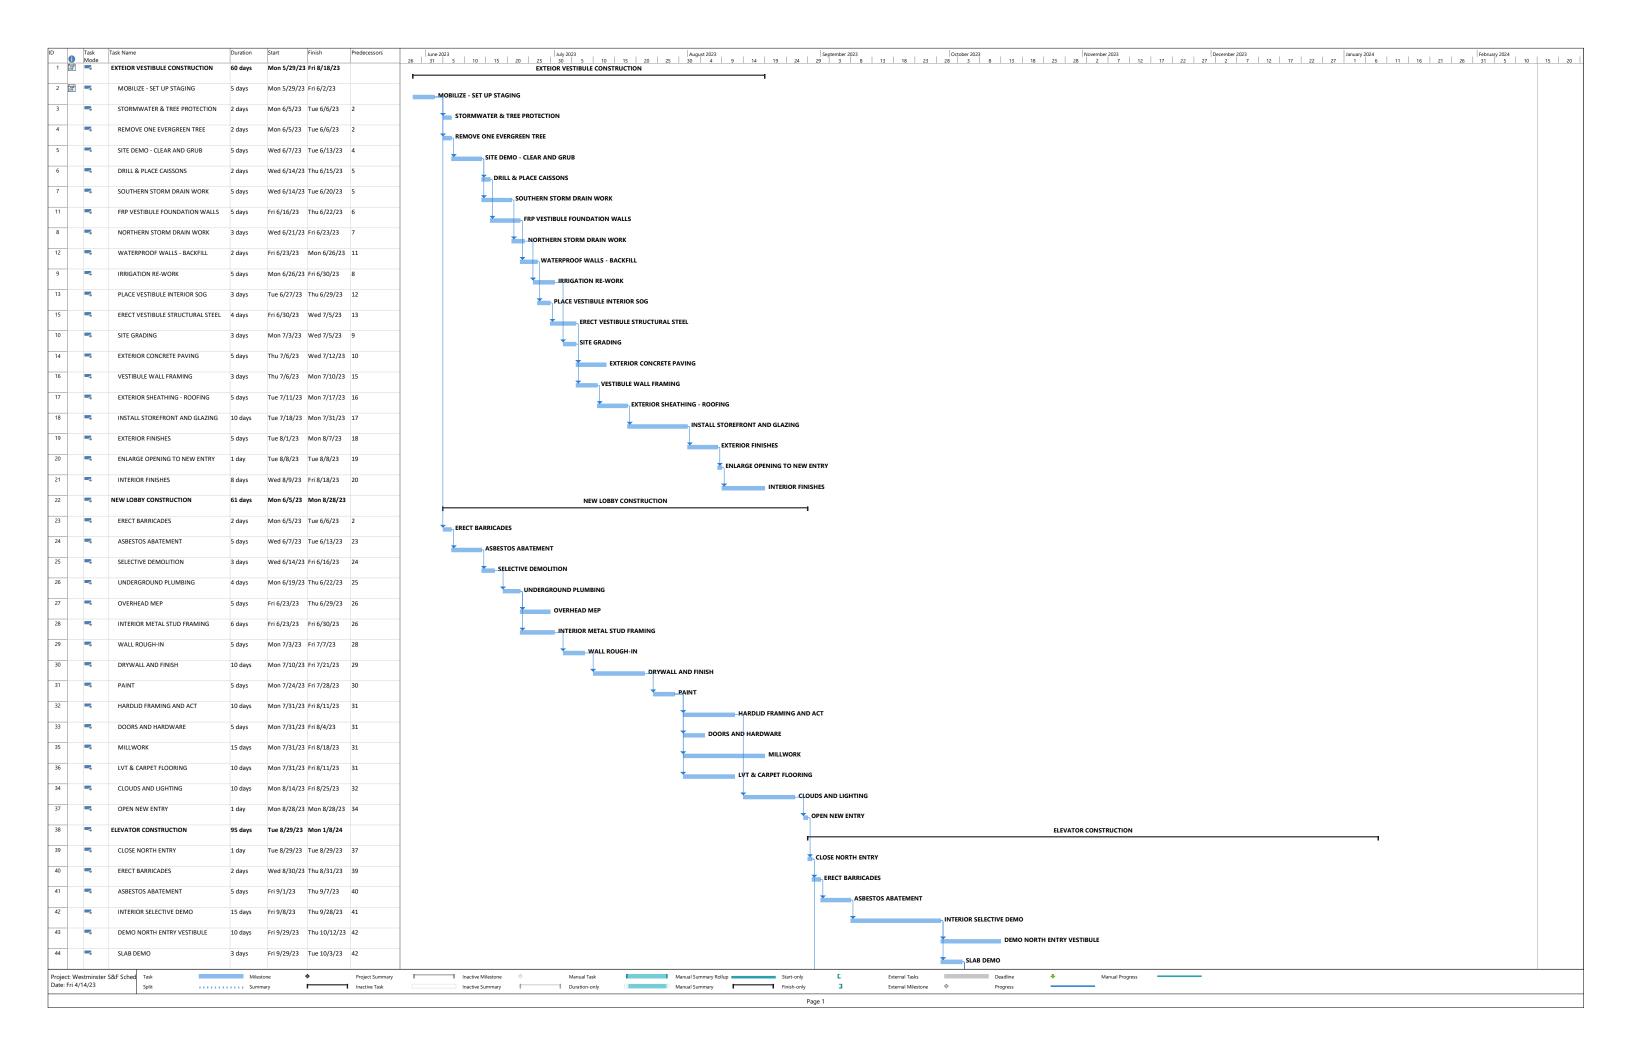

This pricing is valid for 30 days. Proposal is based on a substantial completion date of 2/14/24. Schedule is contingent on the Owner providing authorization to proceed by 5/9/23. Refer to enclosed schedule.