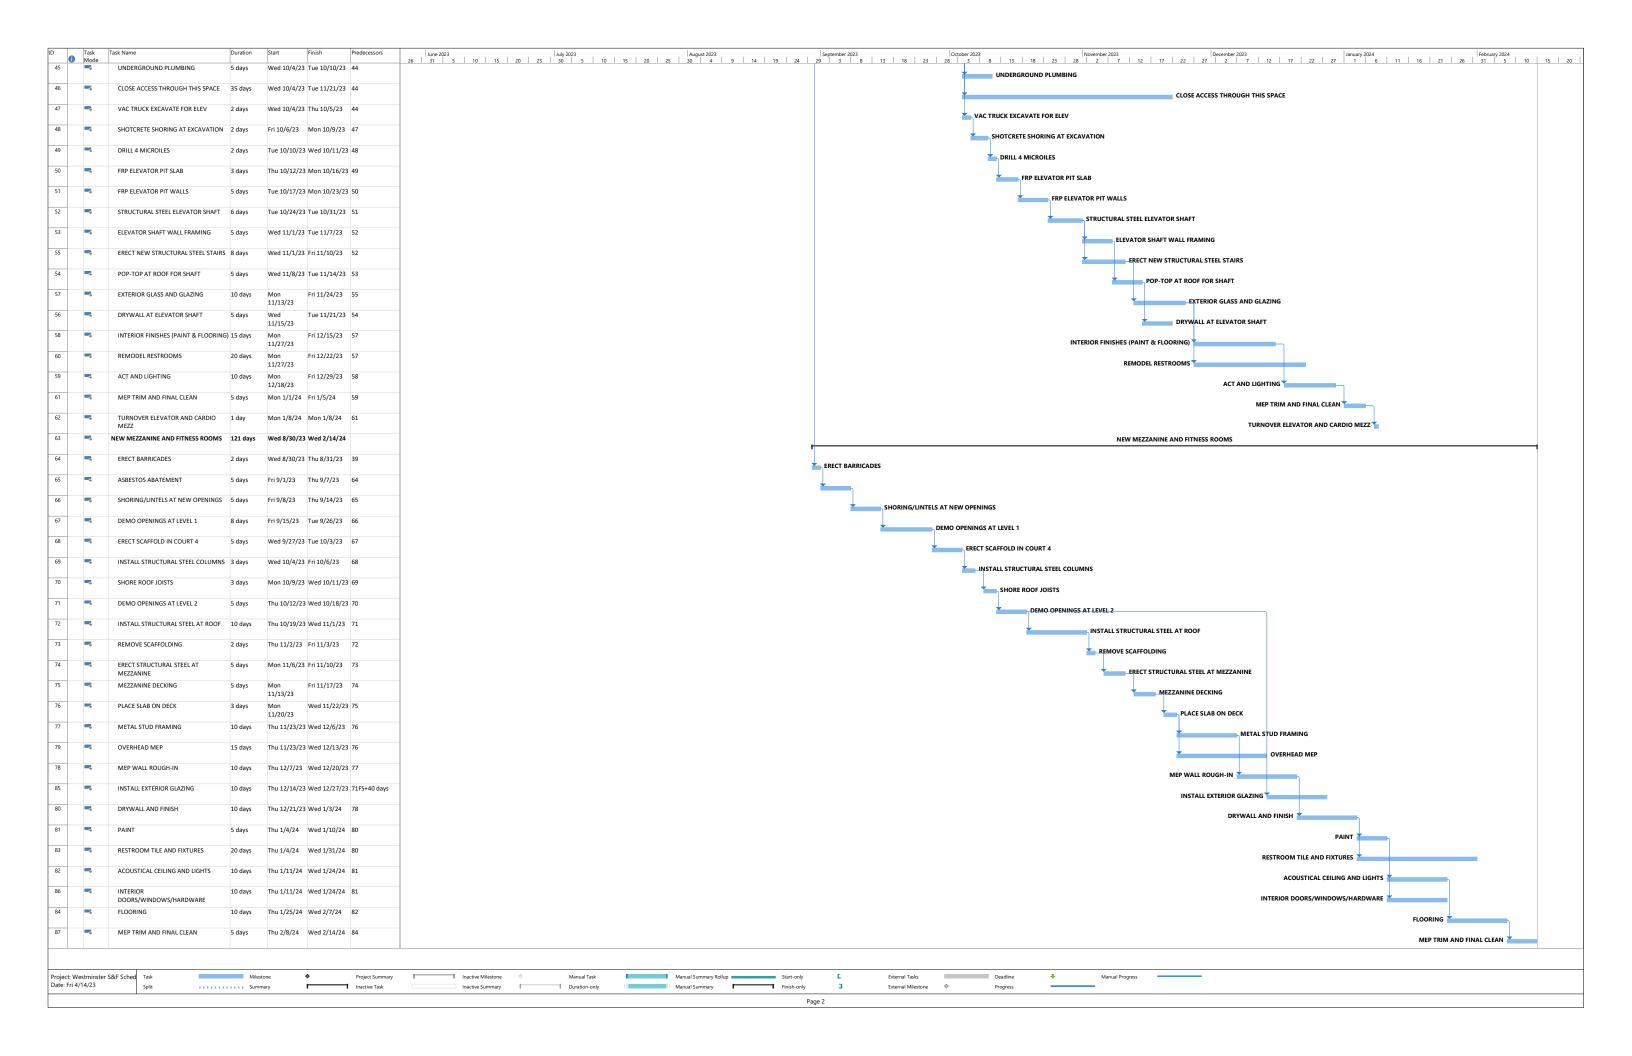

This pricing is valid for 30 days. Proposal is based on a substantial completion date of 2/14/24. Schedule is contingent on the Owner providing authorization to proceed by 5/9/23. Refer to enclosed schedule.